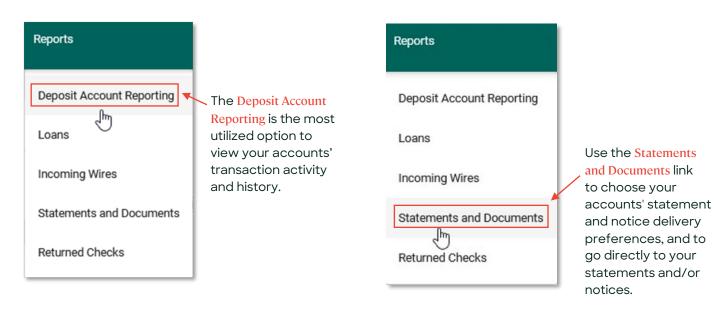

Hover over a Menu Tab to display a dropdown menu of additional options.

Use the Reports tab to navigate to your reports.

The Money Movement tab is used to locate your money moving options.

Use the Account Services tab for activities such as reconciliation, stop payment, and Positive Pay.