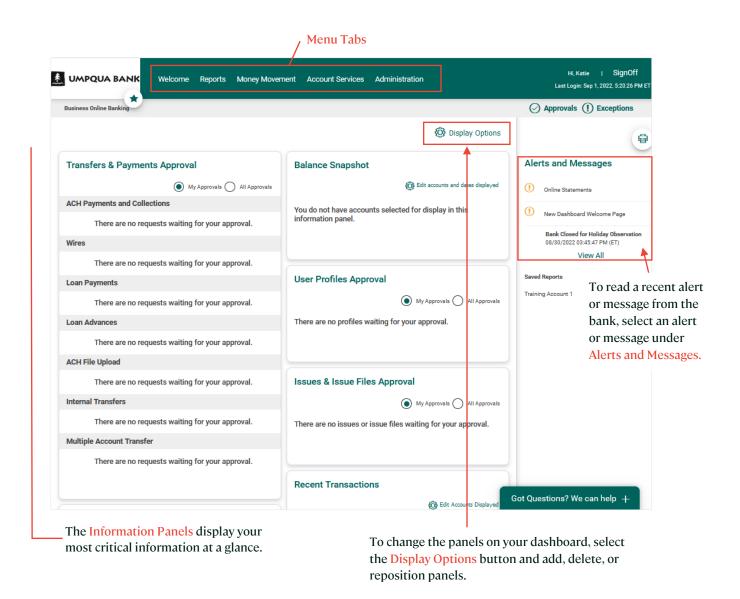

## Navigation, Reporting, Statements & Alerts Quick Reference

The major features of the **Dashboard Welcome Screen** are highlighted on the image.

The major features of the **Dashboard Welcome Screen** are highlighted on the image.

Hover over a Menu Tab to display a dropdown menu of additional options.

Use the Reports tab to navigate to your reports.

The Money Movement tab is used to locate your money moving options.

Use the Account Services tab for activities such as reconciliation, stop payment, and Positive Pay.

Under Administration, manage alerts, access and manage communication options, manage company users, and nickname your accounts.