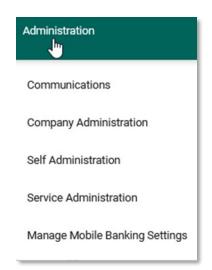

Under Administration, manage alerts, access and manage communication options, manage company users, and nickname your accounts.