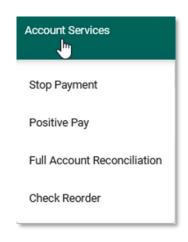

Hover over a Menu Tab to display a dropdown menu of additional options.

Use the Reports tab to navigate to your reports.

The Money Movement tab is used to locate your money moving options.

Use the Account Services tab for activities such as reconciliation, stop payment, and Positive Pay.