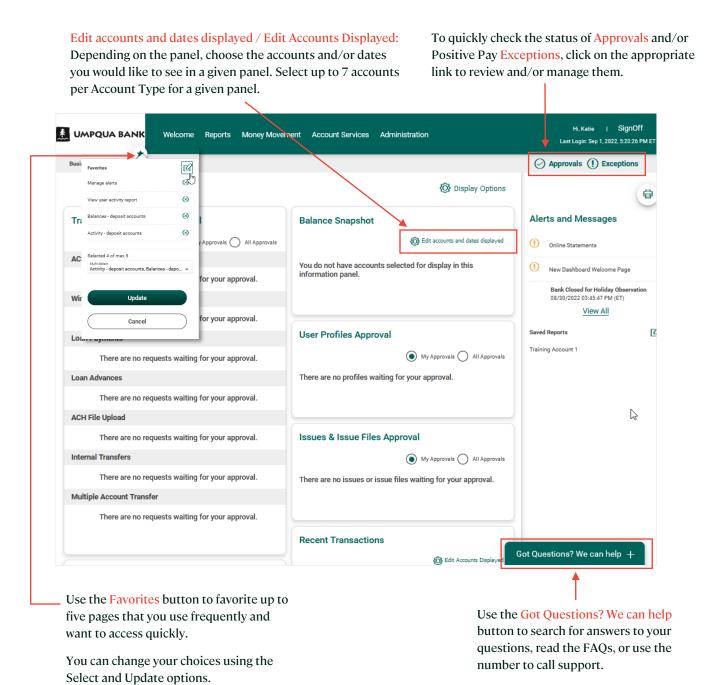

## Navigation, Reporting, Statements & Alerts Quick Reference

The major features of the **Dashboard Welcome Screen** are highlighted on the image.

The major features of the **Dashboard Welcome Screen** are highlighted on the image.