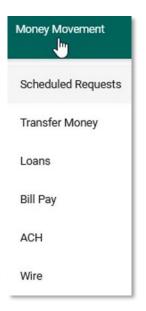

Hover over a Menu Tab to display a dropdown menu of additional options.

Use the Reports tab to navigate to your reports.

The Money Movement tab is used to locate your money moving options.

Use the Account Services tab for activities such as reconciliation, stop payment, and Positive Pay.