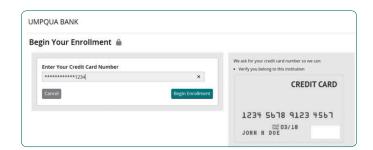

## **Enrolling Card for Online Access**

• Access **www.Ezcardinfo.Com**, click **Enroll Now** To begin your enrollment, be sure to have your commercial card present.

## Enter your 16-digit card number, name and card expiration date > Begin Enrollment

Don't have an account? Register for online access to your account so you can:

- Analyze your spending
- Review your statements Pay bills online
- Enroll Now