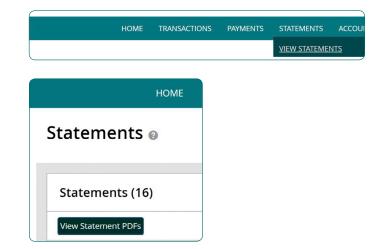

# Accessing monthly statements

- Statements > View Statements
- View Statement PDFs

A new window will open > Accept