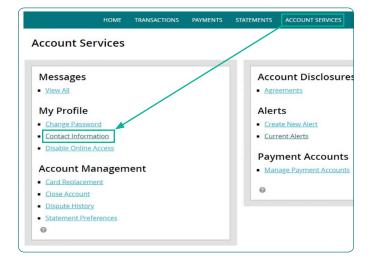

### Select Account Services > My Profile > Contact Information

• Please update **Day Phone** number to your cell phone number. Our primary and best communication regarding possible fraud is SMS text. This will also allow our fraud team to get in contact with you in the case suspicious activity is detected on your card.