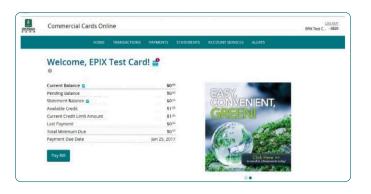

#### You have successfully enrolled for online access.

You should now receive two automated emails from: noreply@creditcardcustomerservice.com

One will confirm enrollment and the second will contain a verification link/code used to validate your email address.