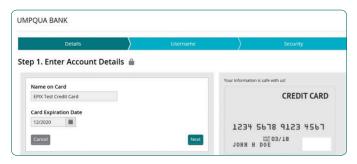

Please note: this is your name not the company name.

Click Next

#### Enrolling Card for Online Access - continued

 Complete all fields: username, password, re-enter password, email address, re-enter email and nickname > Enroll Now

• Select four security questions > Finish